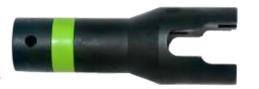

## SS-2: SLCT SCCKET **PLUS**<sup>™</sup>

#### **Features & Benefits:**

- Multi-Use Wing Nut and Eye Bolt Type Clamp Applications:
  - Grounding Clamps
  - Hot Line Clamps
  - T-Clamps
  - **Underground Feed Through Bushings**
  - Layout Arm Hardware
  - Stringing Block
  - Temporary Arm Insulators

#### PLUS.....

- 5/8" and ¾" Eve Nuts
- Non-standard Eye Nuts on the Composite Arms
- Large Hardheads or Lags
- 3/4" Square Nut on a 1/2" Bolt
- Improved Fit on Large J Hooks
- High Visibility ID Band
- Impact Rated

1/2" Drive

**End View** 

https://youtu.be/JmrMvxXAirM