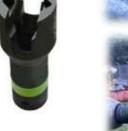

## SS-2: SLCT SCCKET **PLUS**<sup>™</sup>

#### **Features & Benefits:**

- Multi-Use Wing Nut and Eye Bolt Type Clamp Applications:
  - Grounding Clamps
  - Hot Line Clamps
  - T-Clamps
  - **Underground Feed Through Bushings**
  - Layout Arm Hardware
  - Stringing Block
  - Temporary Arm Insulators

#### PLUS.....

- 5/8" and ¾" Eve Nuts
- Non-standard Eye Nuts on the Composite Arms
- Large Hardheads or Lags
- 3/4" Square Nut on a 1/2" Bolt
- Improved Fit on Large J Hooks
- High Visibility ID Band
- Impact Rated

1/2" Drive

**End View** 

https://youtu.be/JmrMvxXAirM