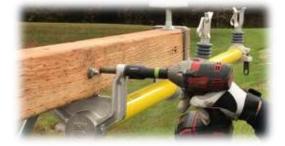

#### **Features & Benefits:**

- Multi-Use Wing Nut and Eye Bolt Type Clamp Applications:
  - Grounding Clamps
  - Hot Line Clamps
  - T-Clamps
  - **Underground Feed Through Bushings**
  - Layout Arm Hardware
  - Stringing Block
  - Temporary Arm Insulators

#### PLUS.....

- 5/8" and ¾" Eve Nuts
- Non-standard Eye Nuts on the Composite Arms
- Large Hardheads or Lags
- 3/4" Square Nut on a 1/2" Bolt
- Improved Fit on Large J Hooks
- High Visibility ID Band
- Impact Rated