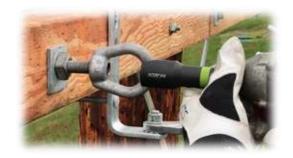

#### **Features & Benefits:**

- Multi-Use Wing Nut and Eye Bolt Type Clamp Applications:
  - Grounding Clamps
  - Hot Line Clamps
  - T-Clamps
  - **Underground Feed Through Bushings**
  - Layout Arm Hardware
  - Stringing Block
  - Temporary Arm Insulators

#### PLUS.....

- 5/8" and ¾" Eve Nuts
- Non-standard Eye Nuts on the Composite Arms
- Large Hardheads or Lags
- 3/4" Square Nut on a 1/2" Bolt
- Improved Fit on Large J Hooks
- High Visibility ID Band
- Impact Rated

1/2" Drive

**End View** 

https://youtu.be/JmrMvxXAirM