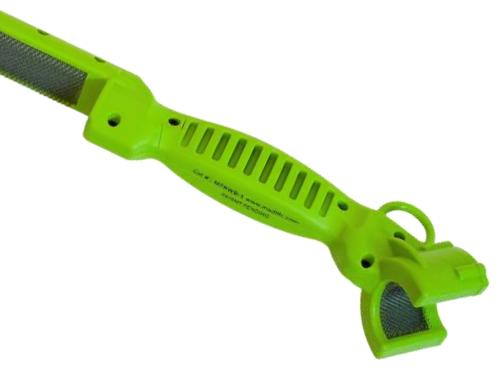

## MFRWB-1: Mini FlatRound<sup>TM</sup> Wire Brush

## Features & Benefits:

- 2 brushes in 1 tool
  - Flat Brush and Round Brush (up to 1000 MCM)
- Durable and made of non-conductive material
- Compact and Lightweight weighs less than ½ pound
- Integrated brush design eliminates lineman hand and leg discomfort currently experienced with other wire brushes
- Convenient to carry on climbing belts or in bucket trucks
- · High Visibility MADI Green
- Wire brushes are easily replaceable (WB-1)
  - Same wire brush fits both ends (round or flat)