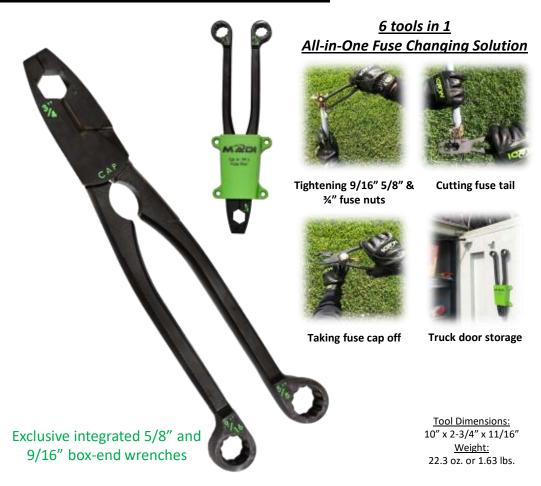

## FP-1: 10" Lineman Fuse Plier

## **Features & Benefits:**

- Forged steel for maximum durability and long life
- Integrated:
  - Wrenches specifically designed for tightening and removing 9/16", 5/8" and ¾" fuse nuts
  - Fuse cap remover for all fuse door caps
  - Wire cutter to trim fuse link
- 10" length for added leverage and cutting power
- Knurled all metal handles for a secure grip that will not deteriorate
- Includes truck door storage holder
- High visibility ink-filled sizes for easy identification
- Cuts #2 ACSR and soft wire

6 Tools in 1: Plier + Side Cutter + 3 Wrenches + Fuse Cap Remover