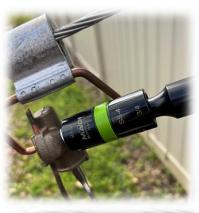

## **Features & Benefits:**

- Impact-rated flip-style socket for quick change between sizes
- Two hex nut sizes in one socket:
  - 3/4" for transformers, clamps, and other 3/4" hardware
  - 9/16" for copper lugs, grounds, and other 9/16" hardware
- Slot on both sides tightens and loosens multiple items:
  - Grounding clamps
  - Hot line clamps
  - Stirrups
  - Underground feed through bushings
  - Temporary arm insulators
- Includes 1/2" female to 3/8" male drive adapter (SS-FAD)
- Also compatible with other 3/8" drive adapters

**Multiple Functions in 1 Compact Size**