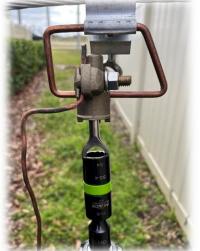

## **Features & Benefits:**

- Impact-rated flip-style socket for quick change between sizes
- Two hex nut sizes in one socket:
  - 3/4" for transformers, clamps, and other 3/4" hardware
  - 9/16" for copper lugs, grounds, and other 9/16" hardware
- Slot on both sides tightens and loosens multiple items:
  - Grounding clamps
  - Hot line clamps
  - Stirrups
  - Underground feed through bushings
  - Temporary arm insulators
- Includes 1/2" female to 3/8" male drive adapter (SS-FAD)
- Also compatible with other 3/8" drive adapters

**Multiple Functions in 1 Compact Size**