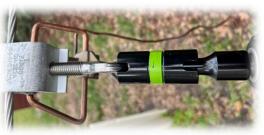

## **Features & Benefits:**

- Impact-rated flip-style socket for quick change between sizes
- Two hex nut sizes in one socket:
  - 3/4" for transformers, clamps, and other 3/4" hardware
  - 9/16" for copper lugs, grounds, and other 9/16" hardware
- Slot on both sides tightens and loosens multiple items:
  - Grounding clamps
  - Hot line clamps
  - Stirrups
  - Underground feed through bushings
  - Temporary arm insulators
- Includes 1/2" female to 3/8" male drive adapter (SS-FAD)
- Also compatible with other 3/8" drive adapters

**Multiple Functions in 1 Compact Size**