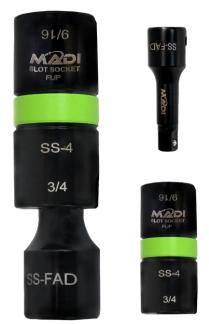

## SS-4: Slot Socket Flip Impact 3-in-1 Hex: 9/16" & 3/4"

## **Features & Benefits:**

- Impact-rated flip-style socket for quick change between sizes
- Two hex nut sizes in one socket:
  - 3/4" for transformers, clamps, and other 3/4" hardware
  - 9/16" for copper lugs, grounds, and other 9/16" hardware
- Slot on both sides tightens and loosens multiple items:
  - Grounding clamps
  - Hot line clamps
  - Stirrups
  - Underground feed through bushings
  - Temporary arm insulators
- Includes 1/2" female to 3/8" male drive adapter (SS-FAD)
- Also compatible with other 3/8" drive adapters