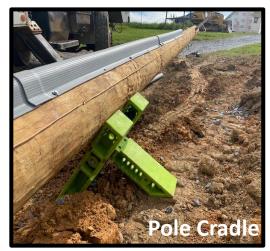

#### **Features & Benefits:**

- Use as a stiff leg pad or pole cradle
- Pole can be rolled while in cradle to drill and frame all sides
- Allows for ground framing reducing the risk from falling tools
- Constructed of fiberglass reinforced nylon for weight reduction and maximum durability
- Allows all crew members to help frame versus just those in the bucket
- Weight rating up to 12,000 lbs. pole weight
- Easily stores in standard jack / stiff leg pad locations
- Rope handle for easy transportation