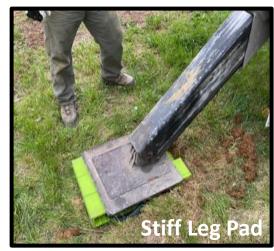

#### **Features & Benefits:**

- Use as a stiff leg pad or pole cradle
- Pole can be rolled while in cradle to drill and frame all sides
- Allows for ground framing reducing the risk from falling tools
- Constructed of fiberglass reinforced nylon for weight reduction and maximum durability
- Allows all crew members to help frame versus just those in the bucket
- Weight rating up to 12,000 lbs. pole weight
- Easily stores in standard jack / stiff leg pad locations
- Rope handle for easy transportation