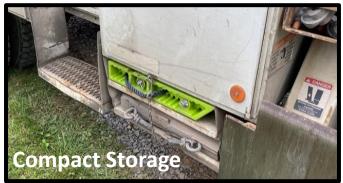

#### **Features & Benefits:**

- Use as a stiff leg pad or pole cradle
- Pole can be rolled while in cradle to drill and frame all sides
- Allows for ground framing reducing the risk from falling tools
- Constructed of fiberglass reinforced nylon for weight reduction and maximum durability
- Allows all crew members to help frame versus just those in the bucket
- Weight rating up to 12,000 lbs. pole weight
- Easily stores in standard jack / stiff leg pad locations
- Rope handle for easy transportation