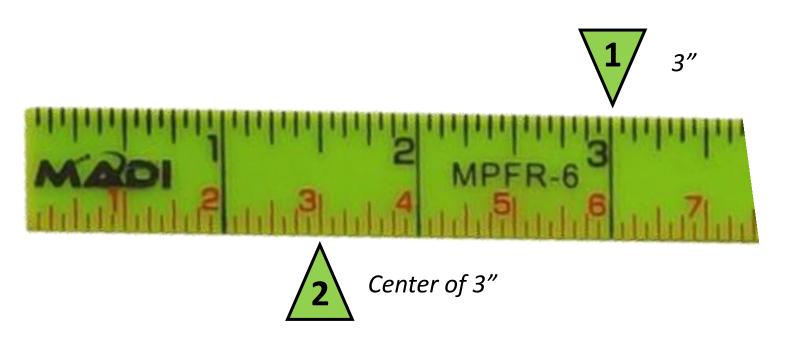

## **Advantage of Center-Point Markings**

- 1) Measure the distance on top in black
- 2) Find the same number on the bottom in red for the center

**Find The Center Fast!**