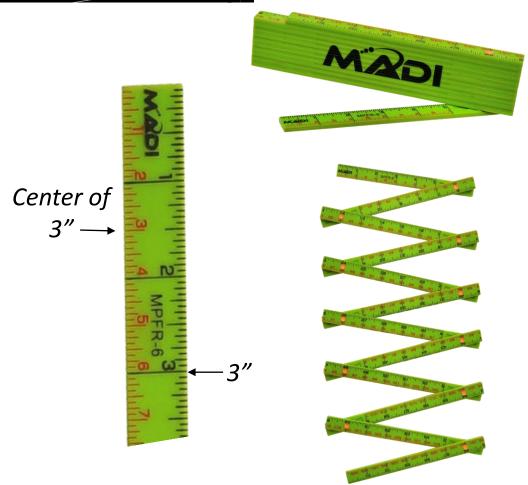

## **Advantage of Center-Point Markings**

- 1) Measure the distance on top in black
- 2) Find the same number on the bottom in red for the center

**Find The Center Fast!**