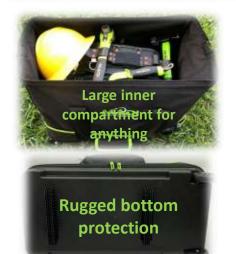

## **Features & Benefits:**

- Dual Compartment: to keep tools separate from rubber gloves, sleeves and workwear
  - Top tool bag is ideal for carrying and transporting all tools gear and accessories
  - Protected rugged bottom compartment keeps rubber gloves and sleeves separate and safe from rough transporting
  - Easily access the top or bottom of the bag separately
- Extendable custom designed strap handle, and heavy-duty wheels for easier transporting
- Made of heavy-duty 1680D Ballistic Nylon with a #10 heavy-duty zipper for maximum durability
- Material is 100% water resistant & puncture resistant up to 80 lbs.