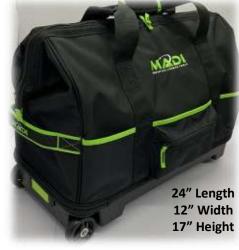

## LTB-1: MADI Lineman Dual Compartment Tool & Gear Bag w/ Wheels

## **Features & Benefits:**

- Dual Compartment: to keep tools separate from rubber gloves, sleeves and workwear
  - Top tool bag is ideal for carrying and transporting all tools gear and accessories
  - Protected rugged bottom compartment keeps rubber gloves and sleeves separate and safe from rough transporting
  - Easily access the top or bottom of the bag separately
- Extendable custom designed strap handle, and heavy-duty wheels for easier transporting
- Made of heavy-duty 1680D Ballistic Nylon with a #10 heavy-duty zipper for maximum durability
- Material is 100% water resistant & puncture resistant up to 80 lbs.