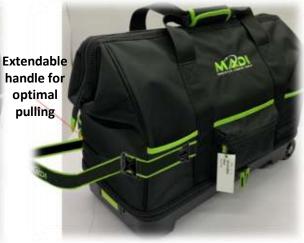

## **Features & Benefits:**

- Dual Compartment: to keep tools separate from rubber gloves, sleeves and workwear
  - Top tool bag is ideal for carrying and transporting all tools gear and accessories
  - Protected rugged bottom compartment keeps rubber gloves and sleeves separate and safe from rough transporting
  - Easily access the top or bottom of the bag separately
- Extendable custom designed strap handle, and heavy-duty wheels for easier transporting
- Made of heavy-duty 1680D Ballistic Nylon with a #10 heavy-duty zipper for maximum durability
- Material is 100% water resistant & puncture resistant up to 80 lbs.