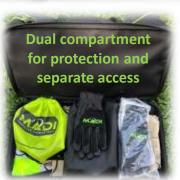

## **Features & Benefits:**

- Dual Compartment: to keep tools separate from rubber gloves, sleeves and workwear
  - Top tool bag is ideal for carrying and transporting all tools gear and accessories
  - Protected rugged bottom compartment keeps rubber gloves and sleeves separate and safe from rough transporting
  - Easily access the top or bottom of the bag separately
- Extendable custom designed strap handle, and heavy-duty wheels for easier transporting
- Made of heavy-duty 1680D Ballistic Nylon with a #10 heavy-duty zipper for maximum durability
- Material is 100% water resistant & puncture resistant up to 80 lbs.