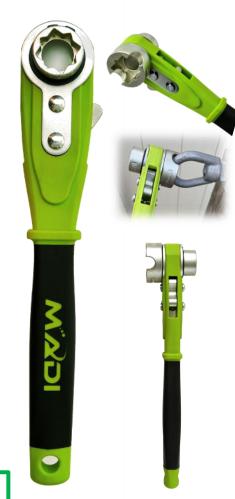

required
- High-visibility MADI green



Still the lightest & now most functional lineman wrench



## **Productivity & Safety Solutions Training Session**

**Now Available** 



## **BWS-5: What You Need to Know!**

Exclusive Patented Slot Expands Applications in Green

# What are the new applications with the slot?

- Eye Nuts
- Eye Bolts, and
- Pole Steps







### **Now Available**



## BWS-3 vs. BWS-5: What did we improve?

### 3 in 1 Wrench



2X More Ratcheting from 12 teeth to 24 teeth

Now 5 functions instead of 3 3/4", 13/16", 1", 1-1/8" plus slot

Now the only wrench that installs & removes standard hardware PLUS eye nuts, eye bolts, & pole steps

More Durable Handle & More Comfortable

20% Larger Lanyard Hole

And still the lightest.... Up to 30% lighter

### 5 in 1 Wrench