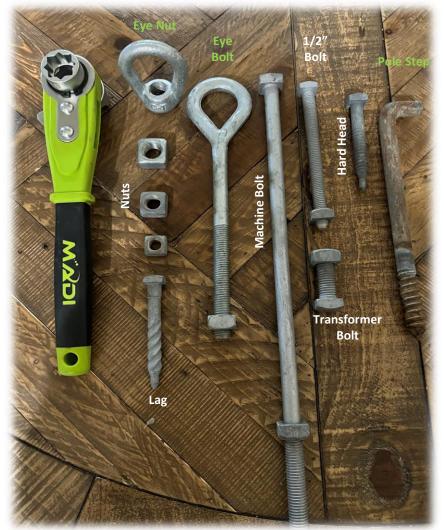

## **BWS-5: What You Need to Know!**

Exclusive Patented Slot Expands Applications in Green

# What are the new applications with the slot?

- Eye Nuts
- Eye Bolts, and
- Pole Steps