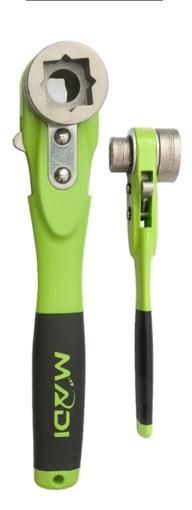

## BWS-3 vs. BWS-5: What did we improve?

### 3 in 1 Wrench

2X More Ratcheting from 12 teeth to 24 teeth

Now 5 functions instead of 3 3/4", 13/16", 1", 1-1/8" plus slot

Now the only wrench that installs & removes standard hardware PLUS eye nuts, eye bolts, & pole steps