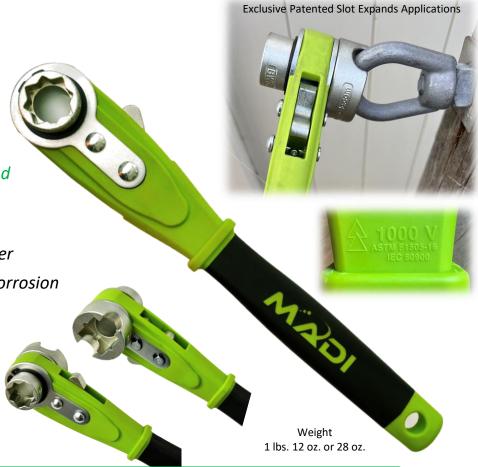

#### **Features & Benefits:**

- Non-conductive Patented Handle Up to 30% Lighter
- Slot Socket built-in Now 5-in-1 Socket Wrench fits:
  - 3/4", 13/16", 1", 1-1/8" square heads fits 1/2", 13/16", 5/8", 3/" hardware
  - Slot Socket installs and removes eye nuts, eye bolts, and pole steps
- 1000V Approved Meets ASTM-1505
- Large rubberized ergonomic handle for comfortable and secure use with or without gloves
- Bolt-thru design no limit on the length of the bolt
- 24-tooth ratchet mechanism with a large reversing lever
- Chrome-plated carbon steel socket for durability and corrosion resistance
- Large lanyard hole for easy tethering where required
- High-visibility MADI green

Still the lightest & now most functional lineman wrench