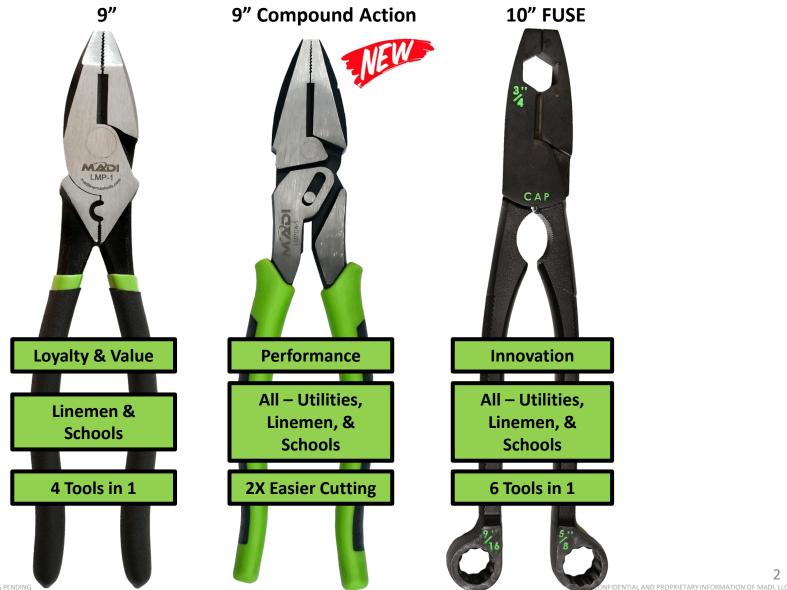

### **Productivity & Safety Solutions**



# LMPCA-1: 9" Compound Action Lineman Pliers

#### **Features & Benefits:**

- Unique sliding pivot-action design requires 50% less effort to cut
- Easily cuts #2 ACSR and #1/0 AAAC including screws, nails, and most hardened wire
- Meets or exceeds applicable ASME standards
- Forged steel construction for maximum strength and durability
- Induction-hardened cutting edge for efficient cutting and long life
- Cross-hatched knurled jaw surface for secure grip on all materials
- Tough soft-grip handles provide a comfortable and secure grip



2X Easier to cut / 50% Less Force Required



## **Productivity & Safety Solutions**

# **Lineman Pliers Range Strategy**



Why buy?

**Target** 

**Benefit**