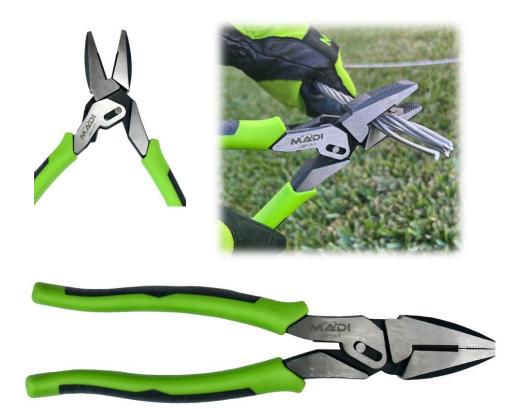

# LMPCA-1: 9" Compound Action Lineman Pliers

#### **Features & Benefits:**

- Unique sliding pivot-action design requires 50% less effort to cut
- Easily cuts #2 ACSR and #1/0 AAAC including screws, nails, and most hardened wire
- Meets or exceeds applicable ASME standards
- Forged steel construction for maximum strength and durability
- Induction-hardened cutting edge for efficient cutting and long life
- Cross-hatched knurled jaw surface for secure grip on all materials
- Tough soft-grip handles provide a comfortable and secure grip

2X Easier to cut / 50% Less Force Required